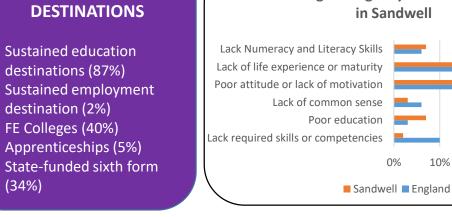

Unemployed **2,516** (10.5%) UK Average: 7.6% **ROWLEY REGIS PROFILE (Sandwell)** 

•

(34%)

Skills lacking among 16 year old school leavers in Sandwell

10%

20%

30%