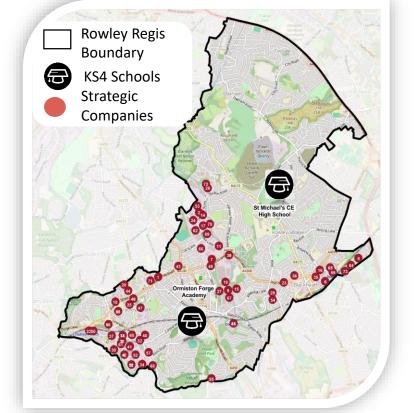

### **EDUCATION Ormiston Forge Academy**

Black Country LEP

40%

Progress 8 score: 0 Attainment 8 score: 48.4 Academy Sponsor Led Mainstream Ofsted Rating 2 (Good)

#### St. Michael's CE High School

Progress 8 score: -0.06 Attainment 8 score: 48.1 Maintained School Ofsted Rating 2 (Good)

> **National Averages** Progress 8: 0.00 Attainment 8: 48.5

SANDWELL SCHOOL LEAVER

### 73 Strategic Companies:

| ID | Company_name                                        | Major_sector                                            |  |
|----|-----------------------------------------------------|---------------------------------------------------------|--|
| 1  | A.E.Chapman & Co.,(Old Hill)Limited                 | Wholesale & retail trade                                |  |
| 2  | A.Perry & Co.(Hinges)Limited                        | Metals & metal products                                 |  |
| 3  | Access Technologies Limited                         | Metals & metal products                                 |  |
| 4  | Aerotech Inspection & NDT Limited                   | Other services                                          |  |
| 5  | AJT Supplies Limited                                | Machinery, equipment, furniture, recycling              |  |
| 6  | Alexara Limited                                     | Wholesale & retail trade                                |  |
| 7  | Amber Shearing Limited                              | Metals & metal products                                 |  |
| 8  | Arcelormittal Tailored Blanks Birmingham<br>Limited | Machinery, equipment, furniture, recycling              |  |
| 9  | ATB Special Products Limited                        | Machinery, equipment, furniture, recycling              |  |
| 10 | Beaconsfield Products (Halesowen) Limited           | Machinery, equipment, furniture, recycling              |  |
| 11 | Briggs Amasco Limited                               | Construction                                            |  |
|    |                                                     |                                                         |  |
| 12 | Brighton-Best International, (UK) Limited           | Wholesale & retail trade                                |  |
| 13 | Bromsgrove Steel Limited                            | Metals & metal products                                 |  |
| 14 | Brooks Forgings Limited                             | Metals & metal products                                 |  |
| 15 | Cables Britain Limited                              | Wholesale & retail trade                                |  |
| 16 | Cannon Tools Limited                                | Wholesale & retail trade                                |  |
| 17 | Cougar Monitoring Ltd.                              | Other services                                          |  |
| 18 | Crane Rail Installations (U.K.) Limited             | Construction                                            |  |
| 19 | Dakro Environmental Limited                         | Other services                                          |  |
| 20 | Deacon Products Limited                             | Primary Sector (agriculture, mining, etc.)              |  |
| 21 | Easi-Dec Access Systems Limited                     | Metals & metal products                                 |  |
| 22 | F & L Smout & Sons Limited                          | Metals & metal products                                 |  |
| 23 | F.P. Gaunt & Sons Limited                           | Other services                                          |  |
| 24 | Francis W Birkett & Sons Limited                    | Metals & metal products                                 |  |
| 25 |                                                     | Sold Direct (Midlands) Limited Wholesale & retail trade |  |
| 26 | Grasam Samson Limited                               |                                                         |  |
| 27 | H. & E. Knowles (LYE) Limited                       | Metals & metal products                                 |  |
| 28 | Harbay Limited                                      | Other services                                          |  |
| 29 | Harper Group Construction Limited                   | Construction                                            |  |
| 30 | Homescapes Europa Limited                           | Wholesale & retail trade                                |  |
| 31 | Intervate Limited                                   | Machinery, equipment, furniture, recycling              |  |
| 32 | J. B. Products (Dudley) Limited                     | Metals & metal products                                 |  |
| 33 | Kalu Limited                                        | Textiles, wearing apparel, leather                      |  |
| 34 | KEE Safety Limited                                  | Metals & metal products                                 |  |
| 35 | Kipor UK Limited                                    | Wholesale & retail trade                                |  |
| 36 | Laverock Services Limited                           | Other services                                          |  |
| 37 | Lift And Engineering Services Limited               | Machinery, equipment, furniture, recycling              |  |